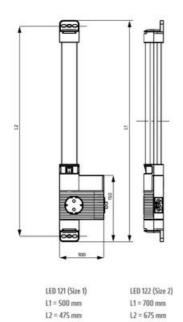

#### **GENERAL DATA**

| Mounting               | Magnetic mount             |
|------------------------|----------------------------|
| Nominal voltage        | 220-240 V AC               |
| Activation             | No switch                  |
| Connection type        | 3-pole plug with snap lock |
| Socket                 | UK/IE                      |
| Nominal socket current | 13 A                       |
| Light source           | LED                        |
| Luminance              | 1.080 Lm/1.730 Lm          |
| Life span              | 60,000h at +20°C           |
| DIMENSIONS             |                            |
|                        |                            |

| Length | 500 mm |
|--------|--------|
| Width  | 100 mm |
| Height | 44 mm  |

## **ADDITIONAL DATA**

| Weight      | 0,4 kg   |
|-------------|----------|
| Voltage max | 265 V ac |
| Voltage min | 200 V ac |

L2 = 475 mm