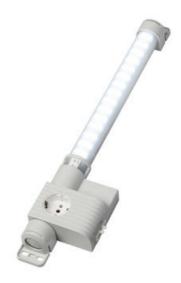

## VARIOLINE LAMP WITH SOCKET LED 121/122 - OBSOLETE - NEW RANGE COMING SOON

Varioline

12133.0-30 OBSOLETE - LED 121 220-240V AC, without switch, magnet fixing, UK/Ireland socket

• OBSOLETE

- FOR LED LIGHT USE LED 025
- FOR SOCKETS USE SD 035

#### PRODUCT DESCRIPTION

LED 121/122 Range is now Obsolete - Stego has a New Range coming Mid 2024

#### **GENERAL DATA**

| Mounting               | Magnetic mount             |
|------------------------|----------------------------|
| Nominal voltage        | 220-240 V AC               |
| Activation             | No switch                  |
| Connection type        | 3-pole plug with snap lock |
| Socket                 | UK/IE                      |
| Nominal socket current | 13 A                       |
| Light source           | LED                        |
| Luminance              | 1.080 Lm/1.730 Lm          |
| Life span              | 60,000h at +20°C           |
| DIMENSIONS             |                            |
|                        |                            |